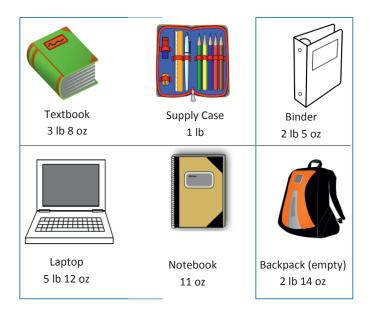

- 4. Use the information in the chart about Jodi's school supplies to answer the following questions:
  - a. On Mondays, Jodi packs only her laptop and supply case into her backpack. How much does her full backpack weigh?

b. On Tuesdays, Jodi brings her laptop, supply case, two notebooks, and two textbooks in her backpack. On Fridays, Jodi only packs her binder and supply case. How much less does Jodi's full backpack weigh on Friday than it does on Tuesday?