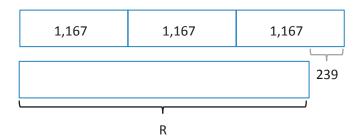

3. Jayden has 347 marbles. Elvis has 4 times as many as Jayden. Presley has 799 fewer than Elvis. How many marbles does Presley have?

Write an equation that would allow someone to find the value of R. 4. a.

Write your own word problem to correspond to the tape diagram, and then solve.